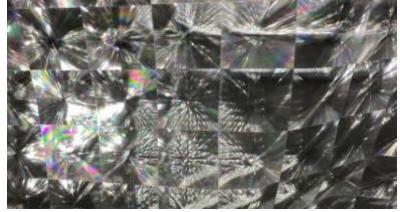

## Type of structures

#### UV REPLICATION SYSTEMS FOR NANO & MICRO STRUCTURES

**PVC Shrink Sleeves** 

Samples

**PETG Shrink Sleeves** 

Patterns

Shrink Sleeves

Nano and microstructures

Fresnel lens

\*Images are used for illustration purpose only