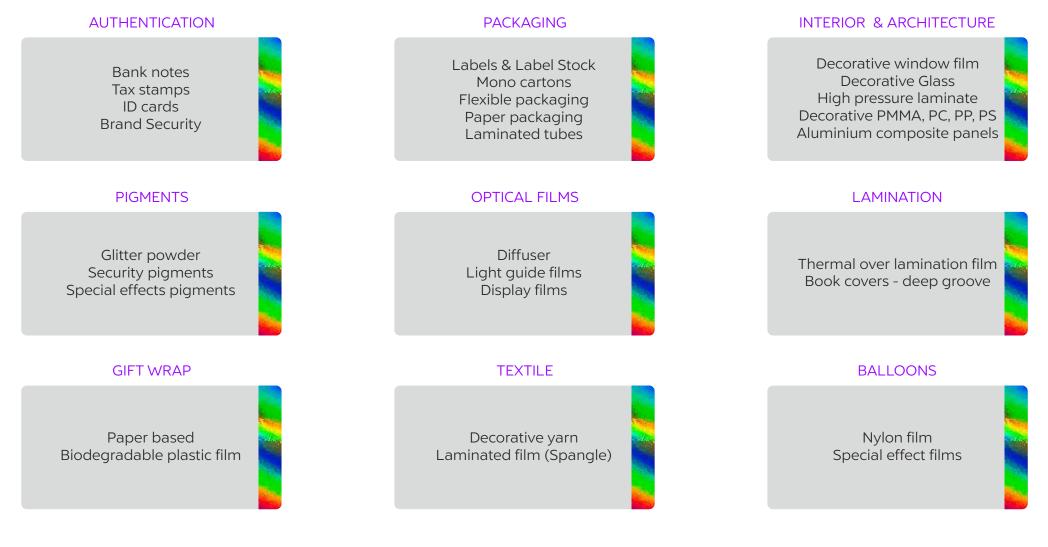

eering. Our team made their first deep groove & diamond-turned UV cast structures on the thin films in 2004. Our team has successfully installed these casting lines in India, South Korea, USA & Mexico.

Our vision is to continuously improve Chemistry, machines, tooling and related technologies for the worldwide converters to enhance their product capabilities, reduce response time and cost. Our key focus is to replicate high aspect ratio nano structures and seamless embossing technology.

Our business is to develop & sell technology, tooling, machines and chemicals. We do not manufacture finished products.

Our vision is to provide to our clients masters, resins, machines & related technologies to help them recover their cost of investment in shortest possible time.



## Market Segments



www.xrdnano.com

9

## Main technical features

| Machines                             | Xe 1050                                | Xe 1350     | Xe 1650     |
|--------------------------------------|----------------------------------------|-------------|-------------|
| Mechanical Speed (m/min)             | 200 m/min                              | 200 m/min   | 200 m/min   |
| Widths (mm)                          | 1050 mm                                | 1350 mm     | 1650 mm     |
| Coating width - maximum              | 1050 mm                                | 1350 mm     | 1650 mm     |
| Coating width - minimum              | 400 mm                                 | 500 mm      | 700 mm      |
| Maximum reel weight                  | 1000 kg                                | 1100 kg