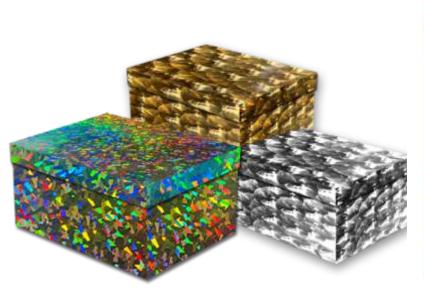

#### UV REPLICATION SYSTEMS FOR NANO & MICRO STRUCTURES

**PVC Shrink Sleeves** 

Samples

**PETG Shrink Sleeves** 

Patterns

Shrink Sleeves

Nano and microstructures

Fresnel lens

\*Images are used for illustration purpose only