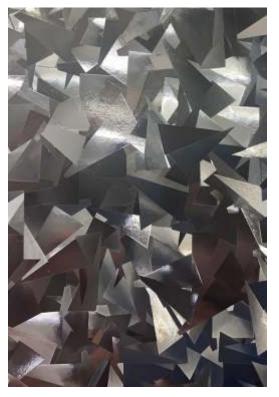

## Type of structures

#### UV REPLICATION SYSTEMS FOR NANO & MICRO STRUCTURES

**PVC Shrink Sleeves** 

Samples

**PETG Shrink Sleeves** 

Patterns

Shrink Sleeves

Nano and microstructures

Fresnel lens

\*Images are used for illustration purpose only