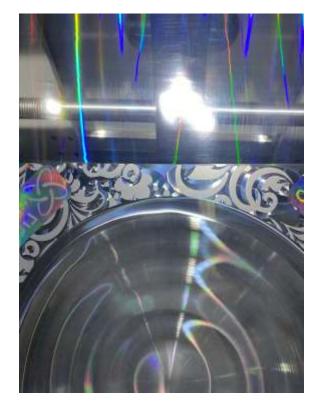

## Type of structures

#### UV REPLICATION SYSTEMS FOR NANO & MICRO STRUCTURES

**PVC Shrink Sleeves** 

Samples

**PETG Shrink Sleeves** 

Patterns

Shrink Sleeves

Nano and microstructures

Fresnel lens

\*Images are used for illustration purpose only