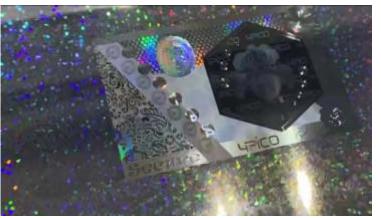

## Type of structures

#### UV REPLICATION SYSTEMS FOR NANO & MICRO STRUCTURES

**PVC Shrink Sleeves** 

Samples

**PETG Shrink Sleeves** 

Patterns

Shrink Sleeves

Nano and microstructures

Fresnel lens

\*Images are used for illustration purpose only