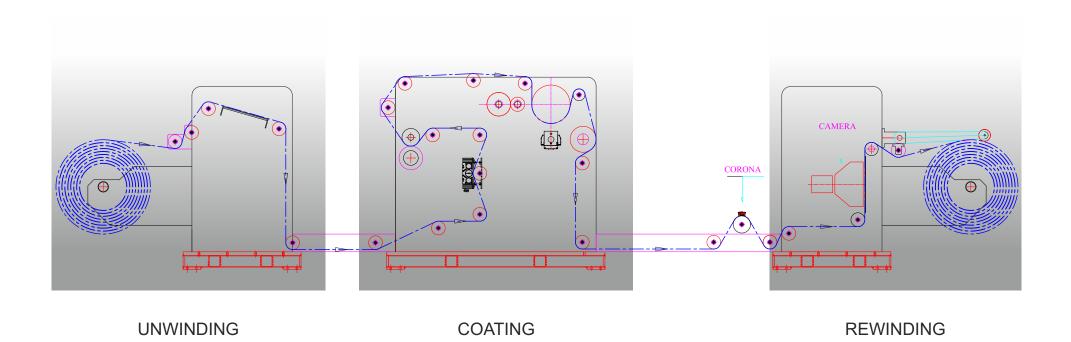

XRD Nano Limited United Kingdom



# Xe Series

Roll to roll UV Casting



UV REPLICATION SYSTEMS FOR NANO & MICRO STRUCTURES



XRD UV casting series





## Xe 1050





## FOR THE MOST BRIGHT AND ECONOMICAL HOLOGRAPHY IN THE WORLD



4

## Xe 1650 Overview







## FOR THE MOST BRIGHT AND ECONOMICAL HOLOGRAPHY IN THE WORLD



## Xe 1350 Overview





## Index

XRD Nano

- Market Segments
- Technical Features
- Seamless Embossing
- Samples
- Partners



8

## XRD Nano

We are a team of technical people with decades of experience in holography, laser & optics, chemistry and engineering. Our team made their first deep groove & diamond-turned UV cast structures on the thin films in 2004. Our team has successfully installed these casting lines in India, South Korea, USA & Mexico.

Our vision is to continuously improve Chemistry, machines, tooling and related technologies for the worldwide converters to enhance their product capabilities, reduce response time and cost. Our key focus is to replicate high aspect ratio nano structures and seamless embossing technology.

Our business is to develop & sell technology, tooling, machines and che