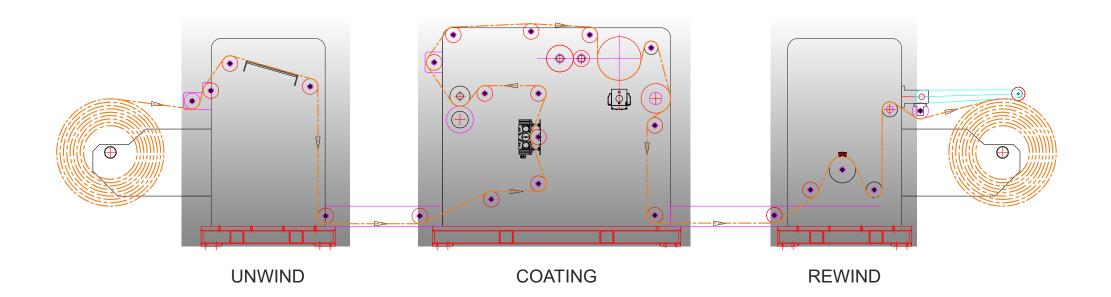

XRD Nano Limited United Kingdom



# Xe Series

Roll to roll UV Casting



UV REPLICATION SYSTEMS FOR NANO & MICRO STRUCTURES



XRD UV casting series





## Xe 1050





## FOR THE MOST BRIGHT AND ECONOMICAL HOLOGRAPHY IN THE WORLD



4

## Xe 1650 Overview







## FOR THE MOST BRIGHT AND ECONOMICAL HOLOGRAPHY IN THE WORLD



## Xe 1350 Overview





## Index

XRD Nano

- Market Segments
- Technical Features
- Seamless Embossing
- Samples
- Partners



8

## XRD Nano

We are a team of technical people with decades of experience in holography, laser & optics, chemistry and engineering. Our team made their first deep groove & diamond-turned UV cast structures on the thin films in 2004. Our team has successfully installed these casting lines in India, South Korea, USA & Mexico.

Our vision is to continuously improve Chemistry, machines, tooling and related technologies for the worldwide converters to enhance their product capabilities, reduce response time and cost. Our key focus is to replicate high aspect ratio nano structures and seamless em