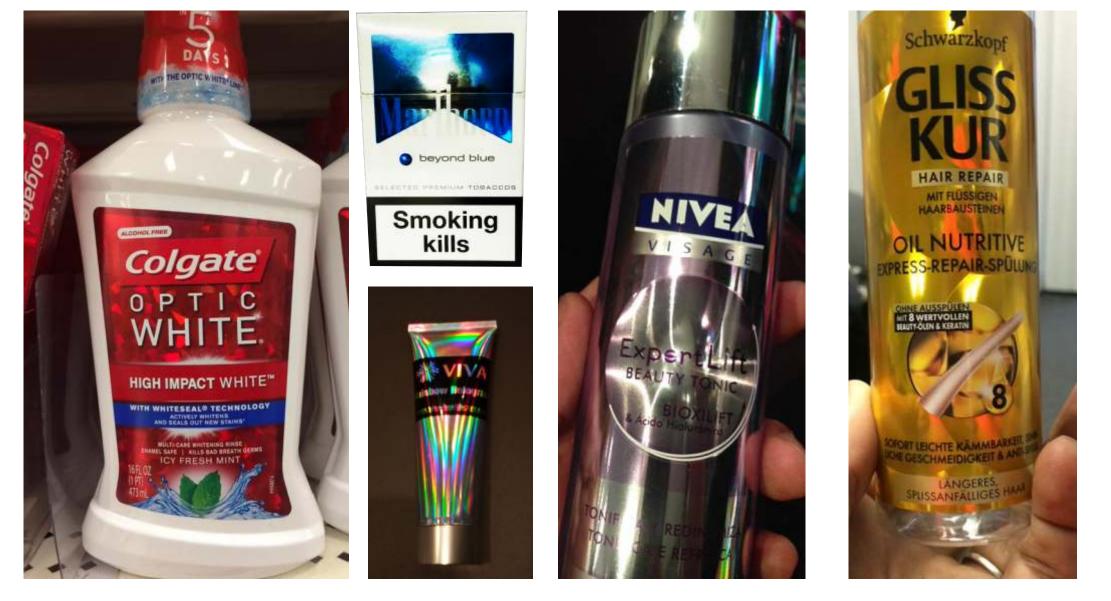

#### UV REPLICATION SYSTEMS FOR NANO & MICRO STRUCTURES

**PVC Shrink Sleeves** 

Samples

**PETG Shrink Sleeves** 

Patterns

Shrink Sleeves

Nano and microstructures

Fresnel lens

#### UV REPLICATION SYSTEMS FOR NANO & MICRO STRUCTURES

\*Images are used for illustration purpose only