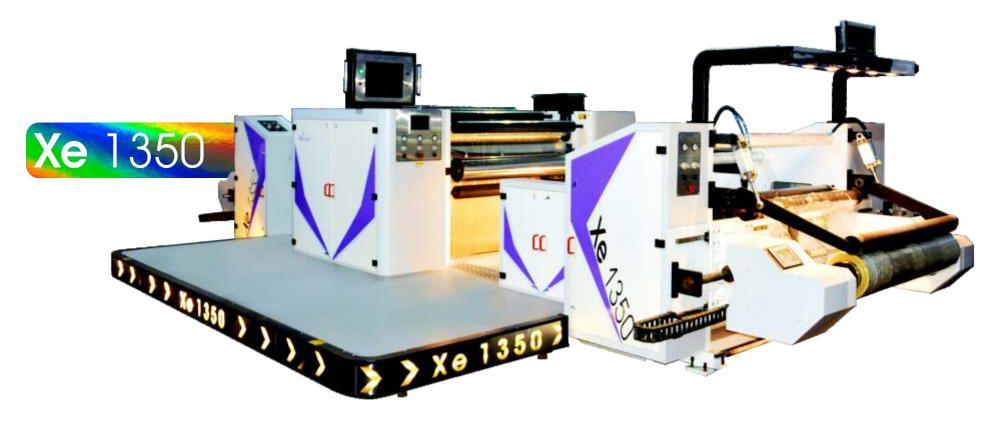

XRD Nano Limited United Kingdom



# Xe Series

Roll to roll UV Casting



UV REPLICATION SYSTEMS FOR NANO & MICRO STRUCTURES



XRD UV casting series





## Xe 1050





## FOR THE MOST BRIGHT AND ECONOMICAL HOLOGRAPHY IN THE WORLD



4

## Xe 1650 Overview







## FOR THE MOST BRIGHT AND ECONOMICAL HOLOGRAPHY IN THE WORLD



## Xe 1350 Overview





## Index

XRD Nano

- Market Segments
- Technical Features
- Seamless Embossing
- Samples
- Partners



8

## XRD Nano

We are a team of technical people with decades of experience in holography, laser & optics, chemistry and engineering. Our team made their first deep groove & diamond-turned UV cast structures on the thin films in 2004. Our team has successfully installed these casting lines in India, South Korea, USA & Mexico.

Our vision is to continuously improve Chemistry, machines, tooling and related technologies for the worldwide converters to enhance their product capabilities, reduce response time and cost. Our key focus is to replicate high aspect ratio nano structures and seamless emboss