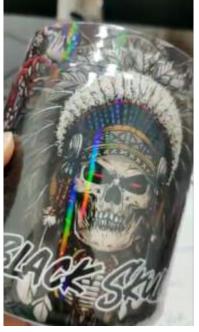

## Type of structures

#### UV REPLICATION SYSTEMS FOR NANO & MICRO STRUCTURES

**PVC Shrink Sleeves** 

Samples

**PETG Shrink Sleeves** 

Patterns

Shrink Sleeves

Nano and microstructures

Fresnel lens

\*Images are used for illustration purpose only