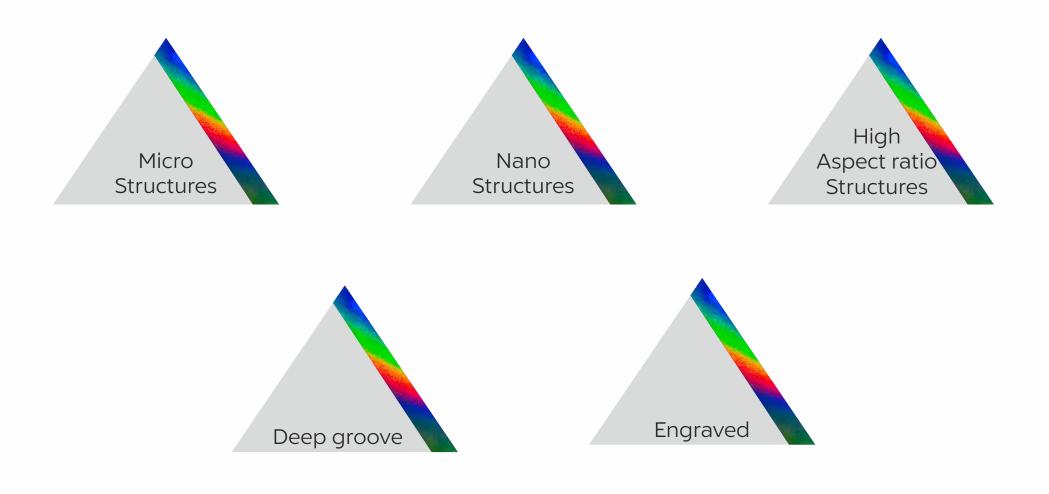

|
| Maximum reel weight                  | 1000 kg                                | 1100 kg     | 1200 kg     |
| Un-winders maximum diameter          | 800 mm                                 | 800 mm      | 800 mm      |
| Un-winders minimum / maximum tension | 20 - 550 nm                            | 20 - 550 nm | 20 - 550 nm |
| Rewinders maximum diameter           | 800 mm                                 | 800 mm      | 800 mm      |
| Rewinders minimum / maximum tension  | 40 - 550 nm                            | 40 - 550 nm | 40 - 550 nm |
| Curing method                        | LED                                    | LED         | LED         |
| Range of materials                   | PET, BOPP, Nylon, PVC, Shrink PETG/PVC |             |             |



## Type of structures



#### UV REPLICATION SYSTEMS FOR NANO & MICRO STRUCTURES





**PVC Shrink Sleeves** 

Samples



**PETG Shrink Sleeves** 



Patterns



Shrink Sleeves



Nano and microstructures



Fresnel lens







\*Images are used for illustration purpose only

#### UV REPLICATION SYSTEMS FOR NANO & MICRO STRUCTURES











\*Images are used for illustration purpose only









## Partners









#### UV REPLICATION SYSTEMS FOR NANO & MICRO STRUCTURES

#### **Head Office**

XRD Nano Limited, Cambridge Vision Park, Chivers Way, Cambridge CB24 9AD, United Kingdom Tel: +44 1223 827877 | sales@xrdnano.com

#### Indian Subsidiary

XRE NANOTECH PRIVATE LIMITED B-15, New DLF Indl. Area, Faridabad, Haryana, 120001 India Tel. +91 9891688111 ajay@xrdnano.com

#### **Sales office Middle East**

Nilpet