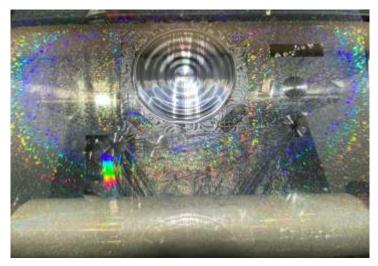

#### UV REPLICATION SYSTEMS FOR NANO & MICRO STRUCTURES

**PVC Shrink Sleeves** 

Samples

**PETG Shrink Sleeves** 

Patterns

Shrink Sleeves

Nano and microstructures

Fresnel lens

\*Images are used for illustration purpose only